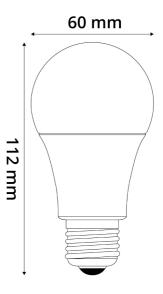

| 29.5g                |
| Gross weight: | 67g                  |

## PRODUCT PICTURE



### CARTON

| EAN:          | 5999097917979         |
|---------------|-----------------------|
| Packaging:    | 1/b 50/c 1600/p       |
| Dimensions:   | 445mm x 200mm x 850mm |
| Net weight:   | 1.475kg               |
| Gross weight: | 3.35kg                |

### PALLET EXAMPLE

| Height:             |                         |
|---------------------|-------------------------|
| Width:              | 120cm (std Euro pallet) |
| Mepth:              | 80cm (std Euro pallet)  |
| Cartons per pallet: | 32carton/pallet         |
| Cartons per row:    |                         |
| Net weight:         | 47.2kg                  |
| Gross weight:       | 107.2kg                 |

### **PRODUCT OUTLINE**





## Avide Smart LED Globe A60 9W RGB+W WIFI APP Control

| Product code:    | ASG27RGBW-9W-WIFI                      |
|------------------|----------------------------------------|
| Brand link:      | avidelighting.com/qr/ASG27RGBW-9W-WIFI |
| ID:              | AB-190518                              |
| Company name:    | Bramcke Hungary Kft.                   |
| Company address: | Kishatár utca 17., 4031 Debrecen       |



**Page:** 3/3

#### **PRODUCT DESCRIPTION**

Unleash your imagination and create the lighting effects that best suit your environment and mood.

The Avide SMART LED product line's WIFI models enable you to control your lights from your iOS/Android device. To do so, you only need to download and install the "Smart Life" app. Using the app, you may pick RGB and whi