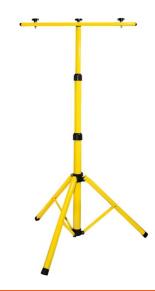

### PRODUCT OUTLINE

PRODUCT PICTURE

#### **PRODUCT DESCRIPTION**

To ensure a more versatile use for Avide Floodlights our product range also features tripod stands. Our stands are available in single and double versions. Their height is 1 meter and 60 cm and they have a carrying capacity of 20 kilograms.