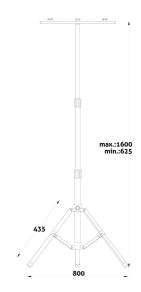

#### PRODUCT SIZE

| Width:  | 650mm   |
|---------|---------|
| Height: | 1 600mm |
| Depth:  |         |

### PRODUCT OUTLINE

PRODUCT PICTURE