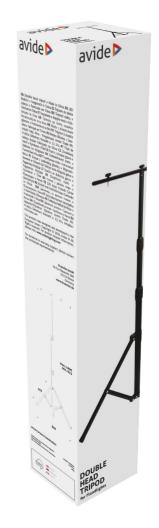

#### **BOX PICTURE**

#### **PRODUCT DESCRIPTION**

To ensure a more versatile use for Avide Floodlights our product range also features tripod stands. Our stands are available in single and double versions. Their height is 1 meter and 60 cm and they have a carrying capacity of 20 kilograms.