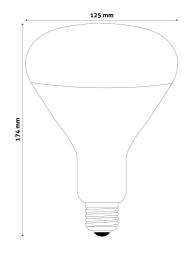

5g                   |
| Gross weight: | 150g                  |

### PRODUCT PICTURE



### CARTON

| EAN:          | 5999097907277         |
|---------------|-----------------------|
| Packaging:    | 1/b 50/c 450/p        |
| Dimensions:   | 620mm x 360mm x 625mm |
| Net weight:   | 4.75kg                |
| Gross weight: | 7.5kg                 |

### PALLET EXAMPLE

| Height:             |                         |
|---------------------|-------------------------|
| Width:              | 120cm (std Euro pallet) |
| Mepth:              | 80cm (std Euro pallet)  |
| Cartons per pallet: | 9carton/pallet          |
| Cartons per row:    |                         |
| Net weight:         | 42.75kg                 |
| Gross weight:       | 67.5kg                  |

### **PRODUCT OUTLINE**





## Avide Infra Bulb E27 250W Clear

| Product code:    | ASIR27-250W-C                      |
|------------------|------------------------------------|
| Brand link:      | avidelighting.com/qr/ASIR27-250W-C |
| ID:              | AB-190518                          |
| Company name:    | Bramcke Hungary Kft.               |
| Company address: | Kishatár utca 17., 4031 Debrecen   |



Page: 3/3

### **PRODUCT DESCRIPTION**

The pleasant warmth of the Avide infra bulb soothes the body and improves blood circulation.

The infrared lamp may be used effectively to:

- relieve cold-related and respiratory problems
- reduce muscle pain
- treat skin injuries

- Beneficial effects: The beneficial effects of infrared light are well known. The heat penetrates under the skin and thus stimulates bl