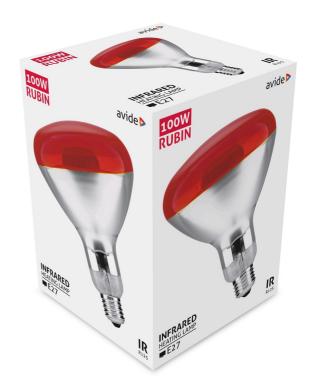

# Datasheet and description



# Avide Infra Bulb E27 100W Red

**Product code:** ASIR27-100W-R

**Brand link:** avidelighting.com/qr/ASIR27-100W-R

**ID:** AB-190518

**Company name:** Bramcke Hungary Kft.

**Company address:** Kishatár utca 17., 4031 Debrecen



Date of issue: 2025-07-01

**Page:** 1/3

### **SPECIFICATIONS**

EAN code: 5999097907185

Socket: E27
Color: Rubin

Packaging: 1/b 50/c 450/p

Certifications: CE

#### **TECHNICAL DETAILS**

Wattage: 100W Voltage: 220-240V

Dimmability: No

Lifetime: 5 000h

Energy class: E
IP standard: IP20

### **BOX PICTURE**



# Datasheet and description



## Avide Infra Bulb E27 100W Red

**Product code:** ASIR27-100W-R

**Brand link:** avidelighting.com/qr/ASIR27-100W-R

**ID:** AB-190518

**Company name:** Bramcke Hungary Kft.

Company address: Kishatár utca 17., 4031 Debrecen



Date of issue: 2025-07-01

Page: 2/3

#### **PRODUCT SIZE**

Diameter: 125mm Height: 174mm

#### **CARDBOARD BOX**

EAN: 5999097907185 Packaging: 1/b 50/c 450/p

Dimensions: 120mm x 170mm x 120mm

Net weight: 90g Gross weight: 145g

#### **PRODUCT PICTURE**



## **CARTON**

EAN: 5999097907192 Packaging: 1/b 50/c 450/p

Dimensions: 620mm x 360mm x 625mm

Net weight: 4.5kg
Gross weight: 7.25kg

#### **PRODUCT OUTLINE**



### **PALLET EXAMPLE**

Height:

Width: 120cm (std Euro pallet)
Mepth: 80cm (std Euro pallet)

Cartons per pall