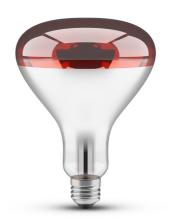

3

### **SPECIFICATIONS**

EAN code: 5999097907185

Socket: E27
Color: Rubin

Packaging: 1/b 50/c 450/p

Certifications: CE

#### **TECHNICAL DETAILS**

Wattage: 100W Voltage: 220-240V

Dimmability: No

Lifetime: 5 000h

Energy class: E
IP standard: IP20

### **BOX PICTURE**



# Datasheet and description



## Avide Infra Bulb E27 100W Red

**Product code:** ASIR27-100W-R

**Brand link:** avidelighting.com/qr/ASIR27-100W-R

**ID:** AB-190518

**Company name:** Bramcke Hungary Kft.

Company address: Kishatár utca 17., 4031 Debrecen



Date of issue: 2025-07-01

Page: 2/3

#### **PRODUCT SIZE**

Diameter: 125mm Height: 174mm

#### **CARDBOARD BOX**

EAN: 5999097907185 Packaging: 1/b 50/c 450/p

Dimensions: 120mm x 170mm x 120mm

Net weight: 90g Gross weight: 145g

#### **PRODUCT PICTURE**



## **CARTON**

EAN: 5999097907192 Packaging: 1/b 50/c 450/p

Dimensions: 620mm x 360mm x 625mm

Net weight: 4.5kg
Gross weight: 7.25kg

#### **PRODUCT OUTLINE**



### **PALLET EXAMPLE**

Height:

Width: 120cm (std Euro pallet)
Mepth: 80cm (std Euro pallet)

Cartons per pallet: 9carton/pallet

Cartons per row:

Net weight: 40.5kg
Gross weight: 65.25kg

## Datasheet and description



## Avide Infra Bulb E27 100W Red

Product code: ASIR27-100W-R

**Brand link:** avidelighting.com/gr/ASIR27-100W-R

**ID:** AB-190518

**Company name:** Bramcke Hungary Kft.

Company address: Kishatár utca 17., 4031 Debrecen



Date of issue: 2025-07-01

Page: 3/3

#### PRODUCT DESCRIPTION

The pleasant warmth of the Avide infra bulb soothes the body and improves blood circulation.

The infrared lamp may be u