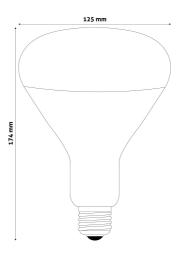

0W Voltage: 220-240V

Dimmability: No

Lifetime: 5 000h

Energy class: E
IP standard: IP20

### **BOX PICTURE**



# Datasheet and description



## Avide Infra Bulb E27 100W Red

**Product code:** ASIR27-100W-R

**Brand link:** avidelighting.com/qr/ASIR27-100W-R

**ID:** AB-190518

**Company name:** Bramcke Hungary Kft.

Company address: Kishatár utca 17., 4031 Debrecen



Date of issue: 2025-07-01

Page: 2/3

#### **PRODUCT SIZE**

Diameter: 125mm Height: 174mm

#### **CARDBOARD BOX**

EAN: 5999097907185 Packaging: 1/b 50/c 450/p

Dimensions: 120mm x 170mm x 120mm

Net weight: 90g Gross weight: 145g

#### **PRODUCT PICTURE**



## **CARTON**

EAN: 5999097907192 Packaging: 1/b 50/c 450/p

Dimensions: 620mm x 360mm x 625mm

Net weight: 4.5kg
Gross weight: 7.25kg

#### **PRODUCT OUTLINE**



### **PALLET EXAMPLE**

Height:

Width: 120cm (std Euro pallet)
Mepth: 80cm (std Euro pallet)

Cartons per pallet: 9carton/pallet

Cartons per row:

Net weight: 40.5kg
Gross weight: 65.25kg

## Datasheet and description



## Avide Infra Bulb E27 100W Red

Product code: ASIR27-100W-R

**Brand link:** avidelighting.com/gr/ASIR27-100W-R

**ID:** AB-190518

**Company name:** Bramcke Hungary Kft.

Company address: Kishatár utca 17., 4031 Debrecen



Date of issue: 2025-07-01

Page: 3/3

#### PRODUCT DESCRIPTION

The pleasant warmth of the Avide infra bulb soothes the body and improves blood circulation.

The infrared lamp may be used effectively to:

- relieve cold-related and respiratory problems
- reduce muscle pain
- treat skin injuries
- Beneficial effects: The beneficial effects of infr