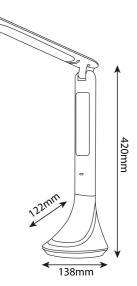

#### PRODUCT SIZE

| Width:  | 90mm  |
|---------|-------|
| Height: | 420mr |
| Depth:  | 90mm  |

## PRODUCT OUTLINE