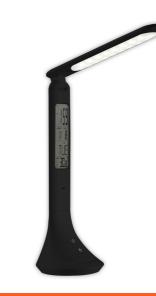

#### PRODUCT PICTURE

#### **PRODUCT DESCRIPTION**

Provide the light you need for your desk with the Avide 5W desk lamp featuring a display. With its simple and minimalist design, the lamp gives a truly modern look to your rooms. Thanks to its built-in battery you can use it for up to 4 hours without charging. The product is available in white and black colors.

-Using the touch-sensitive power button, you can set 3 color temperatures in 3 steps.

LCD display with a calendar, clock, alarm clock, date and temperature function.

The built-in display offers numerous functions. You can choose between a 12 and 24-hour clock display, Celsius or Fahrenheit temperature display, while the calendar function makes it a truly useful tool in the office.