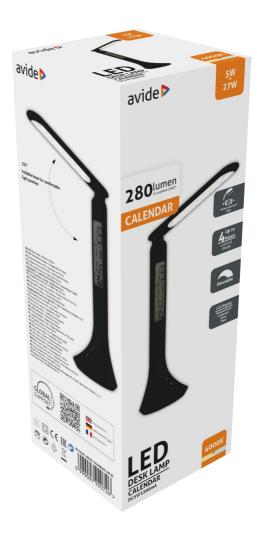

# **BOX PICTURE**

#### **PRODUCT DESCRIPTION**

Provide the light you need for your desk with the Avide 5W desk lamp featuring a display. With its simple and minimalist design, the lamp gives a truly modern look to your rooms. Thanks to its built-in battery you can use it for up to 4 hours without charging. The product is available in white and black colors.

Main features:

- Dimmable in 3 steps
- Calendar function
- Clock and alarm clock

· Temperature display Main features:

- Dimmable in 3 steps
- Calendar function
- · Clock and alarm clock
- Temperature display
- · Elegant leather effect

-Using the touch-sensitive power button, you can set 3 color temperatures in 3 steps.

LCD display with a calendar, clock, alarm clock, date and temperature function.

The built-in display offers numerous functions. You can choose between a 12 and 24-hour clock display, Celsius or Fahrenheit temperature display, while the calendar function makes it a truly useful tool in the office.